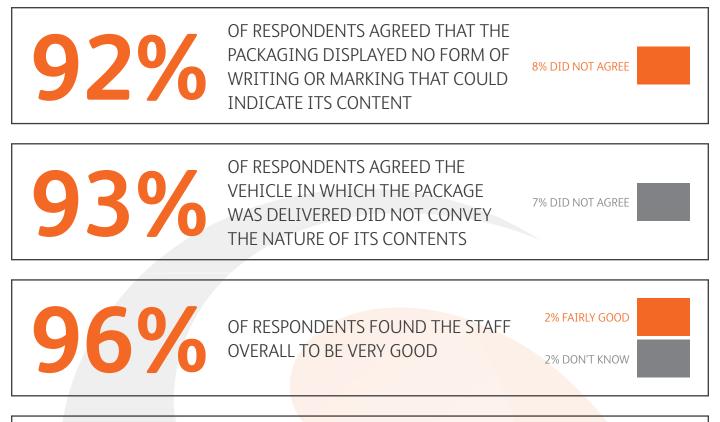

In accordance with Department of Health guidelines, an approved Customer Satisfaction Questionnaire was sent to 631 patients who use Script-easy<sup>®</sup> as their Dispensing Appliance Contractor of choice. The responses received totalled 340.